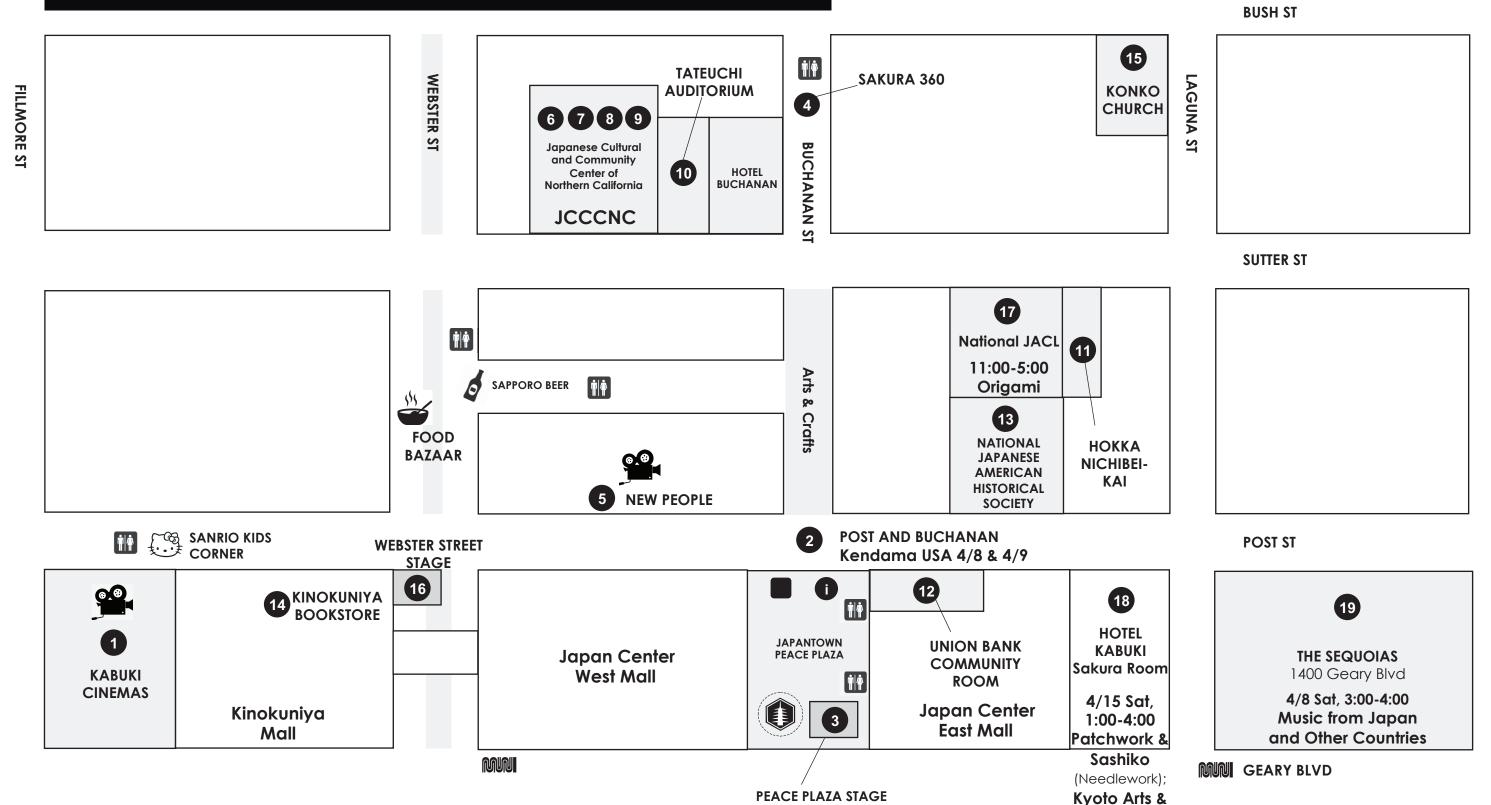

## EVENT SCHEDULE & MAP

April 8 • 9 • 15 • 16 2017 11 a.m. – 6 p.m. San Francisco Japantown Detailed schedule of events for locations 1 through 16 are available on the back page.

Crafts

| LOCATION                                                                                                   | SATURDAY, APRIL 8                                                                                                                                                        |                                                                                                                                                                                                                                                                                                                                                                                                                                    | SUNDAY, APRIL 9                                                                                                                                           |                                                                                                                                                                                                                                                                                                                                                  | SATURDAY, APRIL 15                                                                                                              |                                                                                                                                                                                                                                                                                                                                                                                                                         | SUNDAY, APRIL 16                                                                                                                                                                                                                                                                                     |                                                                                                                                                                                       |  |
|------------------------------------------------------------------------------------------------------------|--------------------------------------------------------------------------------------------------------------------------------------------------------------------------|------------------------------------------------------------------------------------------------------------------------------------------------------------------------------------------------------------------------------------------------------------------------------------------------------------------------------------------------------------------------------------------------------------------------------------|-----------------------------------------------------------------------------------------------------------------------------------------------------------|--------------------------------------------------------------------------------------------------------------------------------------------------------------------------------------------------------------------------------------------------------------------------------------------------------------------------------------------------|---------------------------------------------------------------------------------------------------------------------------------|-------------------------------------------------------------------------------------------------------------------------------------------------------------------------------------------------------------------------------------------------------------------------------------------------------------------------------------------------------------------------------------------------------------------------|------------------------------------------------------------------------------------------------------------------------------------------------------------------------------------------------------------------------------------------------------------------------------------------------------|---------------------------------------------------------------------------------------------------------------------------------------------------------------------------------------|--|
| 1 KABUKI CINEMAS<br>1881 Post Street                                                                       | 5:30                                                                                                                                                                     | 2017 Cherry Blossom Queen<br>Program Coronation Night<br>Admission \$35 donation<br>See the candidates and the crowning of the 2017<br>Cherry Blossom Queen                                                                                                                                                                                                                                                                        | 12:00-5:00                                                                                                                                                | Kayo Parade<br>Guest Singer Ohi Daisuke<br>Recording Artist from Japan<br>Amateur Singing Contest<br>Admission \$30 donation                                                                                                                                                                                                                     | 1:00-4:00                                                                                                                       | Performances and demonstrations by groups from Japan                                                                                                                                                                                                                                                                                                                                                                    |                                                                                                                                                                                                                                                                                                      |                                                                                                                                                                                       |  |
| 2 POST & BUCHANAN                                                                                          | 11:00-5:00                                                                                                                                                               | NBC Bay Area<br>Hula Dance and Prize Give-aways                                                                                                                                                                                                                                                                                                                                                                                    | 11:00-5:00                                                                                                                                                | NBC Bay Area<br>Hula Dance and Prize Give-aways                                                                                                                                                                                                                                                                                                  | 11:00-11:30<br>11:30-12:00                                                                                                      | Taru Mikoshi Purification Ceremony<br>Kagami Kai Mochitsuki                                                                                                                                                                                                                                                                                                                                                             | 1:00-3:0                                                                                                                                                                                                                                                                                             | 00 Grand Parade*                                                                                                                                                                      |  |
| 3 PEACE PLAZA STAGE                                                                                        | 11:45-12:30<br>12:30-1:15<br>1:15-1:45<br>1:45-2:15<br>2:15-2:45<br>2:45-3:00<br>3:00-3:30<br>3:30-4:00<br>4:00-4:15<br>4:15-4:45<br>4:45-5:15<br>5:15-5:30<br>5:30-6:00 | San Francisco Taiko Dojo [Music] Opening Ceremony Michiya Hanayagi & Michisuya Hanayagi [D] Nihon Buyo Kiyonomoto [Dance] World Oyama Karate [Martial Arts] Children's Tsuzumi [Music] Essence with Masayuki Koga [Music] SF Okinawa Kenjin Kai [Dance, Music] Yoko Fitzpatrick & Sunshine Girls [Dance] Sakura Minyo Doo Koo Kai [Dance, Music] Northem California Naginata [Martial Arts] Ito Yosakoi [Dance] Kendama USA [Game] | 12:00-1:00<br>1:00-1:30<br>1:30-2:00<br>2:00-2:30<br>2:30-3:00<br>3:00-3:30<br>3:30-3:45<br>3:45-4:15<br>4:15-4:45<br>4:45-5:15<br>5:15-5:45<br>5:45-6:30 | San Francisco Taiko Dojo [Music] 2017 Queen Introductions Yamasho-kai [Music] Soko Joshi Dojo [Martial Arts] Ensohza Minyoshi [Dance, Music] Oshiro Karate [Martial Arts] El Cerrito High Japanese Club [Dance] SF Wushu Team [Martial Arts] Suio Ryu lai Kendo [Martial Arts] Rinka Buyo [Dance] Zanshin Dojo [Martial Arts] Kendama USA [Game] | 12:00-1:00<br>1:00-1:30<br>1:30-2:00<br>2:00-2:45<br>2:45-3:00<br>3:00-3:30<br>3:30-4:15<br>4:15-4:45<br>4:45-5:15<br>5:15-5:45 | San Francisco Taiko Dojo [Music] Junihitoe: 12 Layers Kimono Rosa Parks Elementary School JR-East Band Tohoku, Ladies Chorus Laelia, & Chorus Kooza [Music] Tsuzumi Challenge by Willow Creek Academy Nankin Tamasudare [Performance] Deigo Musume from Okinawa [Music] Taiko from Ishinomaki/Aoba Daiko [Music] Okinawa Miyagi Honryu Dance [Dance] Takarabune Dance from Tokyo [Dance] Cherry Blossom Under the Stars | 12:00-12:30<br>12:30-1:00<br>1:00-3:00                                                                                                                                                                                                                                                               | SF Kendo [Martial Arts] Enshin Karate [Martial Arts] Shorinji Kempo [Martial Arts] GRAND PARADE SF Awakko Ren [Dance] Anime Contest and Talent Show Sakura Ren [Dance] Raffle Drawing |  |
| 4 SAKURA 360 STAGE                                                                                         | 11:00-12:30                                                                                                                                                              | Games with Robbie                                                                                                                                                                                                                                                                                                                                                                                                                  | 11:00-12:00                                                                                                                                               | Games with Robbie                                                                                                                                                                                                                                                                                                                                | 11:00-5:00                                                                                                                      | Gaming                                                                                                                                                                                                                                                                                                                                                                                                                  | 11:00-3:30                                                                                                                                                                                                                                                                                           | ТВА                                                                                                                                                                                   |  |
| Buchanan Street<br>between Sutter & Bush                                                                   | 12:30-1:00<br>1:00-1:30<br>1:30-2:00<br>2:00-2:30<br>2:30-3:00<br>3:00-3:30<br>3:30-4:00<br>4:00-4:30<br>4:30-5:00                                                       | "You Sing Anime Songs" Anime Children's Songs with Tsukino Mari Cherry Blossoms & Tea Lolita Fashion Show Steve Gibson Follow Your Kokoro Coast in the Clouds Cosplay Runway Magical Girls Gathering Games with Robbie                                                                                                                                                                                                             | 12:00-12:30<br>12:30-1:00<br>1:00-1:30<br>1:30-2:00<br>2:00-3:00<br>3:00-3:30<br>3:30-4:00<br>4:00-4:30<br>4:30-5:00                                      | GenRyu Arts with Melody Takata "You Sing Anime Songs" Japanese Anime Songs with Tsukino Mari Kawaii Fashion Gathering at 360 Ayakashi Queen and Court Visit Sakura 360 Fur Elite Cosplay Runway Games with Robbie                                                                                                                                |                                                                                                                                 | 3:30-5:00 Super Soul Bros  Visit <b>sfcherryblossom.org</b> for more information                                                                                                                                                                                                                                                                                                                                        |                                                                                                                                                                                                                                                                                                      |                                                                                                                                                                                       |  |
| 5 NEW PEOPLE (Film Festival)<br>1746 Post Street<br>Tickets: \$13 [\$7 under 12]                           | 11:30<br>1:30<br>4:30                                                                                                                                                    | Sailor Moon R The Movie<br>Tampopo<br>Castle in the Sky                                                                                                                                                                                                                                                                                                                                                                            | 1:00                                                                                                                                                      | My Neighbor Totoro                                                                                                                                                                                                                                                                                                                               | 11:30<br>2:00<br>4:30                                                                                                           | My Neighbor Totoro<br>Like Father, Like Son<br>The Tale of Zatoichi                                                                                                                                                                                                                                                                                                                                                     | schedule. 1                                                                                                                                                                                                                                                                                          | ents are free, except where noted on the<br>This schedule is current as of April 4, 2017. A<br>es and events are subject to change.                                                   |  |
| 6 JCCCNC Gym, 2F<br>Japanese Cultural<br>&Community Center of<br>Northern California<br>1840 Sutter Street | 12:00-1:00<br>1:00-2:30<br>2:30-3:00<br>3:00-3:30<br>4:00-5:30<br>6:00                                                                                                   | Japanese Music Institute [Music] Minyo Minbu [Dance, Music] Marimo-Kai [Music] Nishikawa Ryu [Dance] Rakugo [Comedy, Story-telling] Shigin [Music, Poetry]                                                                                                                                                                                                                                                                         | 12:00-1:00<br>1:00-1:30<br>1:30-2:30<br>2:30-3:30<br>4:00-5:30                                                                                            | Koto-Sangen Masazuka-kai [Music]<br>GenRyu Arts [Music]<br>Kazusa Shimaoka-kai SF Koto [Music]<br>Chie & The Ronin [Music]<br>Rakugo [Comedy, Story-telling]                                                                                                                                                                                     | 11:00-4:00<br>12:00-1:00<br>1:00-1:30<br>1:30-2:00<br>2:30-3:30<br>3:30-5:00<br>7:00                                            | Washi Ningyo (Paper Doll) Exhibit Wesley Ukulele Band [Music] Edo Ensemble [Music] Hengenjizai Concert Invitation Committee [Music] Azama Honryu Seifu Ichisenkai USA [Dance, Music] Chorale May & Ensemble Shiki [Music] SF Taiko Show [Music]                                                                                                                                                                         | SUPPORT THE CHERRY BLOSSOM FESTIVAL!  Raffle tickets are \$2/each or \$10 for 6 (\$2 off).  Prizes include: 2017 Toyota Corolla, round-trip tickets for 2, TOTO Washlet, hotel stay + spa package, plus many more!!! https://sfcherryblossom.org/wp- content/uploads/2017/03/RaffleOfficialRules.pdf |                                                                                                                                                                                       |  |
| 7 JCCCNC ISSEI MEMORIAL<br>HALL, 1F                                                                        | 11:00-5:00                                                                                                                                                               | Ikebana (Flower Arrangement) Exhibit & Demonstration                                                                                                                                                                                                                                                                                                                                                                               | 11:00-5:00                                                                                                                                                | Ikebana (Flower Arrangement) Exhibit & Demonstration                                                                                                                                                                                                                                                                                             | 11:00-4:00                                                                                                                      | Bonsai/Suiseki (Bonsai trees/stones) Exhibit & Demonstration                                                                                                                                                                                                                                                                                                                                                            | 11:00-4:00                                                                                                                                                                                                                                                                                           | Bonsai/Suiseki (Bonsai trees/stones) Exhibi<br>Demonstration                                                                                                                          |  |
| 8 JCCCNC Classroom 1, 2F                                                                                   | 11:00-5:00                                                                                                                                                               | Washi Ningyo (Paper Dolls)                                                                                                                                                                                                                                                                                                                                                                                                         | 11:00-5:00                                                                                                                                                | Washi Ningyo (Paper Dolls)                                                                                                                                                                                                                                                                                                                       | 11:00-4:00                                                                                                                      | Shodo (Calligraphy)                                                                                                                                                                                                                                                                                                                                                                                                     | 11:00-4:00                                                                                                                                                                                                                                                                                           | Shodo (Calligraphy)                                                                                                                                                                   |  |
| 9 JCCCNC Classroom <b>2</b> , 2F                                                                           | 11:00-4:00                                                                                                                                                               | Shishu (Japanese Embroidery)                                                                                                                                                                                                                                                                                                                                                                                                       | 11:00-4:00                                                                                                                                                | Shishu (Japanese Embroidery)                                                                                                                                                                                                                                                                                                                     | 11:00-4:00                                                                                                                      | Karuta Card Game (Poetry, Game)                                                                                                                                                                                                                                                                                                                                                                                         | *Mikoshi e                                                                                                                                                                                                                                                                                           | carrying is open to anyone over age 1                                                                                                                                                 |  |
| 10 TATEUCHI AUDITORIUM<br>1830 Sutter Street                                                               | 1:00, 2:00,<br>3:00, 4:00                                                                                                                                                | Omote-Senke Domonkai (Tea Ceremony)                                                                                                                                                                                                                                                                                                                                                                                                | 12:00, 1:00,<br>2:00, 3:00<br>4:00-5:00                                                                                                                   | Ura-Senke Tankokai (Tea Ceremony)  Edo-Senke & Dai Nippon Chado Gakkai (Tea)                                                                                                                                                                                                                                                                     | 12:00, 1:00,<br>2:00, 3:00                                                                                                      | Ura-Senke Foundation (Tea Ceremony)                                                                                                                                                                                                                                                                                                                                                                                     |                                                                                                                                                                                                                                                                                                      | Sign up at  www.facebook.com/TaruMikoshiRen!                                                                                                                                          |  |
| 11 HOKKA NICHIBEI-KAI<br>1759 Sutter Street                                                                | 12:45, 1:45,<br>2:45, 3:45                                                                                                                                               | Ura-Senke Tankokai (Tea Ceremony)<br>\$15 Admission                                                                                                                                                                                                                                                                                                                                                                                | 12:45, 1:45,<br>2:45, 3:45                                                                                                                                | Omote-Senke Domonkai (Tea Ceremony) \$15<br>Admission                                                                                                                                                                                                                                                                                            | 12:45, 1:45,<br>2:45, 3:45                                                                                                      | Ura-Senke Tankokai (Tea Ceremony)<br>\$15 Admission                                                                                                                                                                                                                                                                                                                                                                     | 12:45, 1:45,<br>2:45, 3:45                                                                                                                                                                                                                                                                           | Omote-Senke Domonkai (Tea Ceremony<br>\$15 Admission                                                                                                                                  |  |
| UNION BANK COMMUNITY RM<br>Japan Center East Mall, 1F                                                      | 11:00-5:00                                                                                                                                                               | Japanese Sword Club                                                                                                                                                                                                                                                                                                                                                                                                                | 11:00-5:00                                                                                                                                                | Japanese Sword Club                                                                                                                                                                                                                                                                                                                              | 11:00-5:00                                                                                                                      | Kimekomi Doll Exhibit                                                                                                                                                                                                                                                                                                                                                                                                   | 11:00-5:00                                                                                                                                                                                                                                                                                           | Kimekomi Doll Exhibit                                                                                                                                                                 |  |
| NATIONAL JAPANESE<br>AMERICAN HISTORICAL<br>SOCIETY, 1684 Post Street                                      | 12:00-5:00                                                                                                                                                               | Children of the Camp - 75th Anniversary of Executive Order 9066 Exhibit; Japanese sword display                                                                                                                                                                                                                                                                                                                                    | 12:00-5:00                                                                                                                                                | Children of the Camp - 75th Anniversary of Executive Order 9066 Exhibit; Japanese sword display                                                                                                                                                                                                                                                  | 12:00-5:00                                                                                                                      | Children of the Camp - 75th Anniversary of Executive<br>Order 9066 Exhibit; Japanese sword display                                                                                                                                                                                                                                                                                                                      | 12:00-5:00                                                                                                                                                                                                                                                                                           | Children of the Camp - 75th Anniversary<br>Executive Order 9066 Exhibit; Japanese<br>sword display                                                                                    |  |
| KINOKUNIYA BOOKSTORE<br>1581 Webster Street, 2F                                                            | 11:00-5:00                                                                                                                                                               | Hand Weaving & Patchwork Quilt Exhibition by<br>Setsuko Kondo and Harumi Miyazaki                                                                                                                                                                                                                                                                                                                                                  | 11:00-5:00                                                                                                                                                | Hand Weaving & Patchwork Quilt Exhibition by<br>Setsuko Kondo and Harumi Miyazaki                                                                                                                                                                                                                                                                | 11:00-5:00                                                                                                                      | Hand Weaving & Patchwork Quilt Exhibition by<br>Setsuko Kondo and Harumi Miyazaki                                                                                                                                                                                                                                                                                                                                       | 11:00-5:00                                                                                                                                                                                                                                                                                           | Hand Weaving & Patchwork Quilt Exhibiti<br>by Setsuko Kondo and Harumi Miyazaki                                                                                                       |  |
| 15 KONKO CHURCH<br>1909 Bush Street                                                                        |                                                                                                                                                                          | e Festival with the <b>CBF Scavenger Hunt</b><br>Visit <u>sfcherryblossom.org/CBFscavenge</u>                                                                                                                                                                                                                                                                                                                                      |                                                                                                                                                           |                                                                                                                                                                                                                                                                                                                                                  | ! 10:00-5:00<br>2:00-4:00                                                                                                       | Shodo (Calligraphy) Exhibit & Demonstration "Miracle of Thankfulness: a Cancer Survivor Story" \$15                                                                                                                                                                                                                                                                                                                     | 10:00-5:00                                                                                                                                                                                                                                                                                           | Shodo (Calligraphy) Exhibit & Demonstrat                                                                                                                                              |  |
| 16 WEBSTER STREET STAGE                                                                                    | 12:00-1:00<br>1:30-2:30<br>3:00-4:00<br>4:30 -5:30                                                                                                                       | Yamasho-Kai<br>D'Groove<br>Blessed Love Gospel Reggae<br>Bayonics                                                                                                                                                                                                                                                                                                                                                                  | 12:00-12:45<br>1:15-2:15<br>2:45-3:30<br>4:00-5:00                                                                                                        | Mike Dayao<br>Get Lucky<br>Reflex<br>Groove Foundation                                                                                                                                                                                                                                                                                           | 12:00-12:45<br>1:15-2:45<br>3:15-4:15<br>4:45-5:30                                                                              | Takarabune Dance Performers from Tokyo<br>Pete Escovedo Orchestra<br>Msbhavn<br>Mr Mego                                                                                                                                                                                                                                                                                                                                 | 3:30-5:00                                                                                                                                                                                                                                                                                            | The Aura<br>Rendezvous                                                                                                                                                                |  |