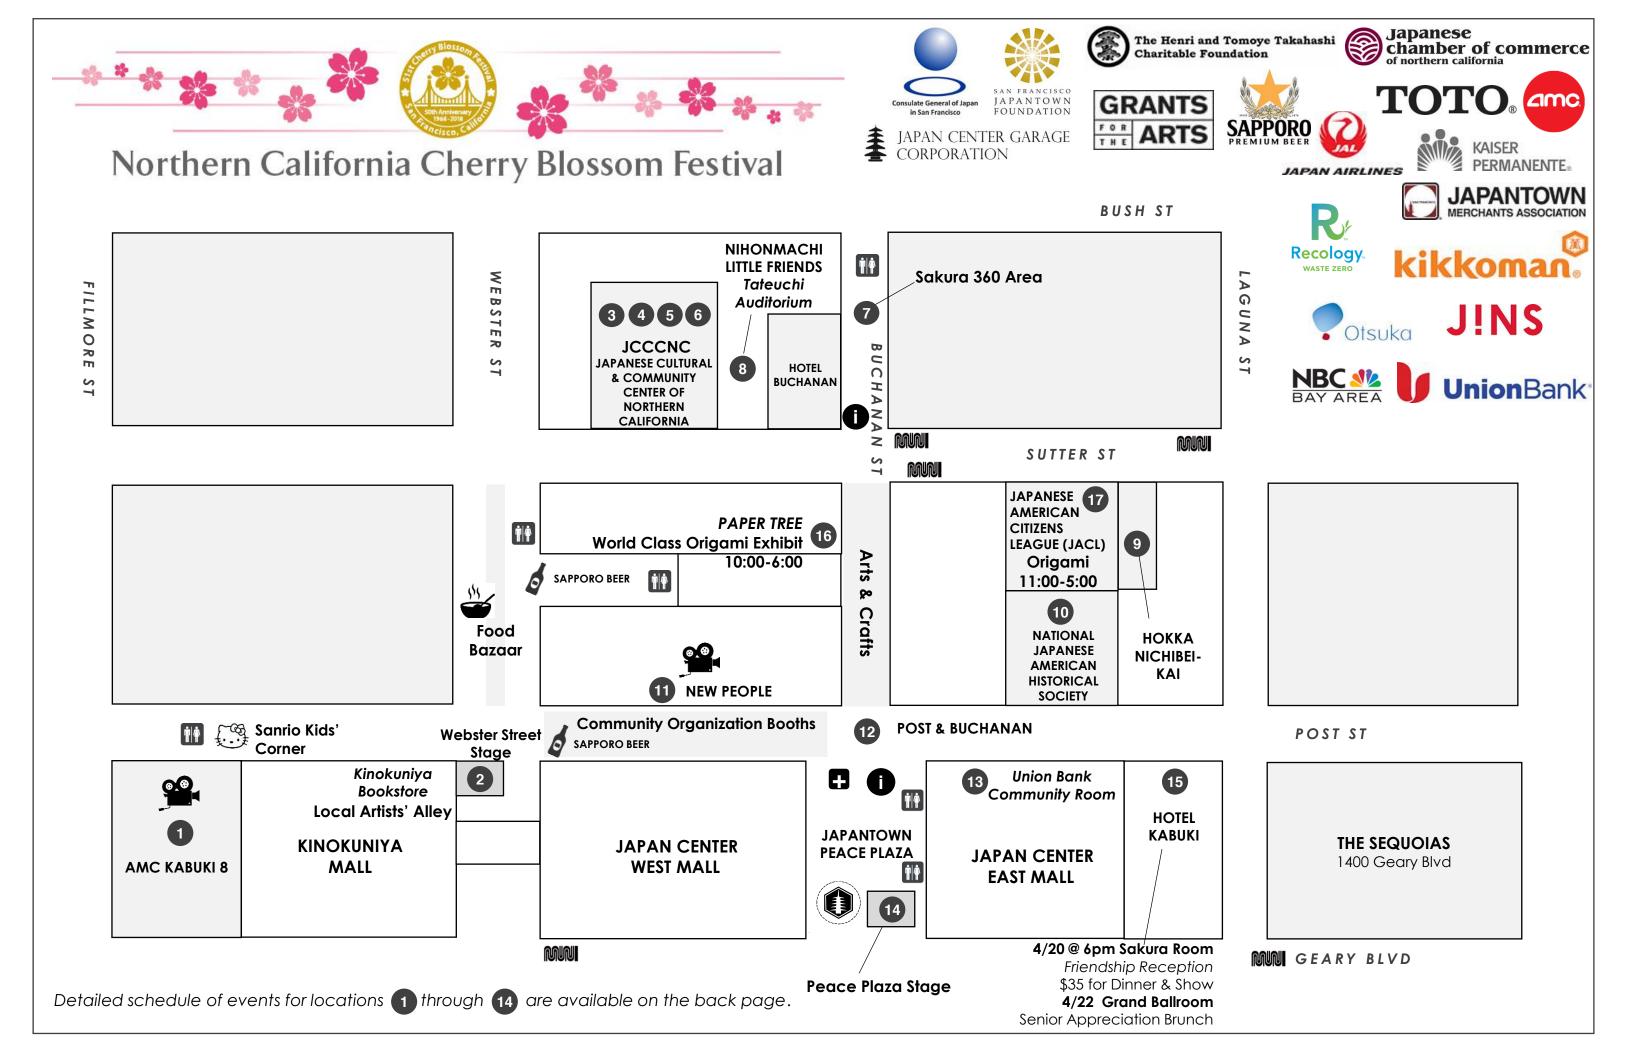

| LOCATION                                                                                                              | SATURDAY, APRIL 14                                                                                                                                                               |                                                                                                                                                                                                                                                                                                                                                                                                                          | SUNDAY, APRIL 15                                                                                                                                                  |                                                                                                                                                                                                                                                                                                                                       | SATURDAY, APRIL 21                                                                              |                                                                                                                                                                                                                                                                                                                                                                                                               |                                                                                                                                                                                             | SUNDAY, APRIL 22                                                                                                                                                                                                                 |
|-----------------------------------------------------------------------------------------------------------------------|----------------------------------------------------------------------------------------------------------------------------------------------------------------------------------|--------------------------------------------------------------------------------------------------------------------------------------------------------------------------------------------------------------------------------------------------------------------------------------------------------------------------------------------------------------------------------------------------------------------------|-------------------------------------------------------------------------------------------------------------------------------------------------------------------|---------------------------------------------------------------------------------------------------------------------------------------------------------------------------------------------------------------------------------------------------------------------------------------------------------------------------------------|-------------------------------------------------------------------------------------------------|---------------------------------------------------------------------------------------------------------------------------------------------------------------------------------------------------------------------------------------------------------------------------------------------------------------------------------------------------------------------------------------------------------------|---------------------------------------------------------------------------------------------------------------------------------------------------------------------------------------------|----------------------------------------------------------------------------------------------------------------------------------------------------------------------------------------------------------------------------------|
| 1881 Post Street                                                                                                      | 06:00                                                                                                                                                                            | 2018 Cherry Blossom Queen Program Night<br>Admission \$35 donation / Doors open 5:00 p.m. /<br>Program starts 6:00 p.m.                                                                                                                                                                                                                                                                                                  | 01:30                                                                                                                                                             | Kabuki Hayashi: Sound of Japanese Traditional<br>Music<br>Admission \$15 / Doors open 12:30 p.m. /<br>Performance at 1:30 p.m.                                                                                                                                                                                                        | 12:00-05:00                                                                                     | Performances and demonstrations by groups from Japan                                                                                                                                                                                                                                                                                                                                                          | Raffle tic                                                                                                                                                                                  | RT THE CHERRY BLOSSOM FESTIVAL!  Kets are \$2/each or \$10 for 6 (\$2 off).  https://sfcherryblossom.org/raffle                                                                                                                  |
| 2 WEBSTER STREET STAGE                                                                                                | 12:00-12:45<br>01:15-02:00<br>02:30-03:15<br>03:45-04:30                                                                                                                         | Yamasho Kai<br>Soul'd Out Band<br>Get Lucky<br>The Aura Band                                                                                                                                                                                                                                                                                                                                                             | 12:00-12:45<br>01:15-02:00<br>02:30-03:15<br>03:45-04:30                                                                                                          | Jest Jammin' Hawaiian Royalty Music Elima 5 Reflex                                                                                                                                                                                                                                                                                    | 12:00-12:45<br>01:15-02:00<br>02:30-03:15<br>03:45-04:30                                        | Groove Foundation<br>D'Groove<br>Big City Revue<br>Haulin' Oats                                                                                                                                                                                                                                                                                                                                               | <u>Prizes include</u> ;<br>Washle                                                                                                                                                           | \$10,000 Cash, round-trip tickets for 2, TOTO et, Samsung TV, plus many more!!!  Winners will be contacted.                                                                                                                      |
| 3 JCCCNC Issei Memorial Hall, 1F                                                                                      |                                                                                                                                                                                  | Ikebana (Flower Arrangement) Exhibit & Demo  Ohara - Ikebana Demonstration  Wafu - Ikebana Demonstration                                                                                                                                                                                                                                                                                                                 |                                                                                                                                                                   | Ikebana (Flower Arrangement) Exhibit & Demo Sogetsu - Ikebana Demonstration Ikenobo - Ikebana Demonstration                                                                                                                                                                                                                           | 11:00-04:00                                                                                     | Bonsai/Suiseki (Bonsai trees/stones) Exhibit                                                                                                                                                                                                                                                                                                                                                                  | 11:00-04:00 E                                                                                                                                                                               | consai/Suiseki (Bonsai trees/stones) Exhibit                                                                                                                                                                                     |
| 4 JCCCNC Classroom 1, 2F                                                                                              | 11:00-05:00                                                                                                                                                                      | Washi Ningyo (Paper Dolls)                                                                                                                                                                                                                                                                                                                                                                                               | 11:00-5:00                                                                                                                                                        | Washi Ningyo (Paper Dolls)                                                                                                                                                                                                                                                                                                            | 01:00-01:30<br>02:00-02:30                                                                      | Shoyukai Calligraphy Shigin & Calligraphy Collaboration Calligraphy & Sumie by Shoyukai Shigin & Calligraphy Collaboration Calligraphy demonstration                                                                                                                                                                                                                                                          | 11:00-5:00 12:00-12:30 01:00-01:30 02:00-02:30 03:00, 04:00 Shoyukai Calligraphy Collaboration Calligraphy & Sumie by Shoyukai Shigin & Calligraphy Collaboration Calligraphy demonstration |                                                                                                                                                                                                                                  |
| 5 JCCCNC Classroom 2, 2F                                                                                              | 11:00-04:00                                                                                                                                                                      | Shishu (Japanese Embroidery)                                                                                                                                                                                                                                                                                                                                                                                             | 11:00-04:00                                                                                                                                                       | Shishu (Japanese Embroidery)                                                                                                                                                                                                                                                                                                          | 11:00-04:00                                                                                     | Karuta Card Game (Poetry, Game)                                                                                                                                                                                                                                                                                                                                                                               | sfc                                                                                                                                                                                         | herryblossom.org                                                                                                                                                                                                                 |
| 6 JCCCNC <b>Gym</b> , 2F<br>(JAPANESE CULTURAL &<br>COMMUNITY CENTER OF<br>NORTHERN CALIFORNIA)<br>1840 Sutter Street | 12:00-01:00<br>01:00-02:30<br>02:30-03:30<br>03:30-04:30                                                                                                                         | Japanese Music Institute [Music] Minyo Minbu Festival [Dance, Music] SF Koto Group Hanaikada [Music] Shigin [Music, Poetry]                                                                                                                                                                                                                                                                                              | 12:00-12:30<br>12:30-01:00<br>01:00-02:00<br>03:00-04:00                                                                                                          | Chorale May & Ensemble Shiki [Music]<br>GenRyu Arts [Music]<br>Kazuma Ishikawa-kai SF Koto [Music]<br>Seiha Koto/Sangen Masazuka-kai [Music]                                                                                                                                                                                          | 11:00-04:00<br>12:00-01:00<br>01:00-02:00<br>02:00-02:30<br>02:30-03:30<br>03:30-04:00<br>07:00 | Washi Ningyo (Paper Doll) Exhibit Wesley Ukulele Band [Music] Azama Honryu Seifu Ichisenkai & Senjukai Hawaii Marimo-Kai [Music] [Dance, Music] Edo Ensemble & Kohaku [Music, Dance] Nishikawa Ryu Nihon Buyo [Dance] SF Taiko Festival: Admission \$30 Adults/\$25 Snrs                                                                                                                                      | Visit the JINS Eyewear booth and win a plethora of prizes! All donations from their Japan Case will go towards the Cherry Blossom Festival ©                                                |                                                                                                                                                                                                                                  |
| 7 SAKURA 360 STAGE Buchanan Street between Sutter & Bush Streets                                                      | 11:00-11:30<br>11:30-12:00<br>12:00-12:30<br>12:30-01:00<br>01:00-01:30<br>01:30-02:00<br>02:00-02:30<br>02:30-03:00<br>03:00-03:30<br>03:30-04:00<br>04:00-04:30<br>04:30-05:00 | Games with Tsukino Mari [Game] Local singer The Eddie [Music] Cosplay All Stars [Cosplay] AnimeMyu2 Sailor Moon [Cosplay] Vendor highlight / lunch together [Vendors, Food] Ramen Eating Contest [Food] GenRyu Arts [Music, Dance] Corinne [Performance] Kokusei Ryuu Shigin Kai SF [Poem singing] TBA NorCal You Taite Alliance Vocaloid [Music] Games with Robbie [Game]                                               | 11:00-11:30<br>11:30-12:00<br>12:00-12:30<br>12:30-01:00<br>01:00-01:30<br>01:30-02:00<br>02:00-03:00<br>03:00-03:30<br>03:30-04:00<br>04:00-04:30<br>04:30-05:00 | Games with Robbie [Game] Ai-dol Performance [Performance] Open Karaoke JPop/JRock/Vocaloid [Karaoke] Cosplay Runway [Cosplay] Kendama Competition [Game] Photography Panel [Photography] J-Fashion Show [Fashion] Open Karaoke JPop/JRock [Karaoke] Kendama Competition [Game] Korrosive Punk Band [Music] Games with Robbie [Game]   | 12:30-01:30<br>01:30-02:00<br>02:00-02:30<br>02:30-03:00                                        | Games with Robbie [Game] Karaoke Open Mic [Karaoke] Bay Area Idol Butters [Performance] Spring Lolita Fashion Show [Fashion] Blazers Generation Dance Troupe [Dance] Scott Sk Miller [Performance] Lovely Rushers Performing Group [Performance] Bay Area Idol Tiffany Fujii [Performance] Cosplay Contest Cosplay [Cosplay, Contest] Tsukino Mari & Hungry Cosplayers [Performance] Games with Robbie [Game] | 11:30-12:00<br>11:30-01:30<br>12:15-12:45<br>01:00-01:30<br>01:45-02:15<br>02:30-03:15<br>03:30-04:15                                                                                       | Danny the Paladin [Performance] Nerdcore Block [Performance] Darealwordsound [Performance] the Shogunate [Performance] Scott Sk Miller [Music] dj Lawbster [Music] akai sky [Music]                                              |
| 8 NIHONMACHI LITTLE FRIENDS,<br>Tateuchi Auditorium<br>1830 Sutter Street                                             |                                                                                                                                                                                  | Ura-Senke Tankokai (Tea Ceremony)                                                                                                                                                                                                                                                                                                                                                                                        | 01:00, 02:00,<br>03:00, 04:00                                                                                                                                     | Omote-Senke Domonkai (Tea Ceremony)                                                                                                                                                                                                                                                                                                   | 01:00, 02:00,<br>03:00, 04:00                                                                   | Urasenke Foundation (Tea Ceremony)                                                                                                                                                                                                                                                                                                                                                                            | Mikoshi carrying is open to anyone over age 18. Sign up at https://www.facebook.com/TaruMikoshiRen                                                                                          |                                                                                                                                                                                                                                  |
| 9 HOKKA NICHIBEI-KAI<br>1759 Sutter Street                                                                            | 12:00, 01:00,<br>02:00, 03:00                                                                                                                                                    | Nichibei Kai Tea Society (Omote Senke)<br>\$15 Admission                                                                                                                                                                                                                                                                                                                                                                 | 12:00, 01:00,<br>02:00, 03:00                                                                                                                                     | Nichibei Kai Tea Society (Ura Senke)<br>\$15 Admission                                                                                                                                                                                                                                                                                | ·                                                                                               | ore the Festival with the CBF Scavengersit sfcherryblossom.org/CBFscavengerh                                                                                                                                                                                                                                                                                                                                  |                                                                                                                                                                                             | ~ ~                                                                                                                                                                                                                              |
| 10 NATIONAL JAPANESE<br>AMERICAN HISTORICAL<br>SOCIETY, 1684 Post Street                                              | 02:00-04:00                                                                                                                                                                      | Artist Talk: Transforming Tragedies [Art, Lecture]                                                                                                                                                                                                                                                                                                                                                                       | This                                                                                                                                                              | s are free, except where noted on the schedule. schedule is current as of March 30, 2018. times and events are subject to change.                                                                                                                                                                                                     | 12:00-05:00                                                                                     | Sword Display                                                                                                                                                                                                                                                                                                                                                                                                 | 12:00-05:00 Artists' Eyes, Art of Incarceration, exhibit closing                                                                                                                            |                                                                                                                                                                                                                                  |
| 11 NEW PEOPLE Film Festival** 1746 Post Street                                                                        | 12:00<br>03:00                                                                                                                                                                   | All About Lily Chou-Chou<br>Hana and Alice                                                                                                                                                                                                                                                                                                                                                                               | 01:00<br>03:00                                                                                                                                                    | My Neighbor Totoro<br>Miss Hokusai                                                                                                                                                                                                                                                                                                    | 01:00<br>03:00                                                                                  | Mary and the Witch's Flower<br>Mind Game                                                                                                                                                                                                                                                                                                                                                                      | 01:00                                                                                                                                                                                       | Fate/stay night [Heaven's Feel] THE MOVIE I                                                                                                                                                                                      |
| 12 POST & BUCHANAN                                                                                                    | 05:45                                                                                                                                                                            | A Bride for Rip Van Winkle  NBC Bay Area                                                                                                                                                                                                                                                                                                                                                                                 | 11:00-05:00                                                                                                                                                       | NBC Bay Area                                                                                                                                                                                                                                                                                                                          | 05:00                                                                                           | The Tale of the Princess Kaguya  Taru Mikoshi Purification Ceremony with a                                                                                                                                                                                                                                                                                                                                    | **Tickets: \$13Adults/\$7 under 12 www.jffsf.org/cbff2018/schedule  1:00-3:00 Grand Parade*                                                                                                 |                                                                                                                                                                                                                                  |
| 3 JAPAN CENTER EAST MALL, 1F,                                                                                         | 11:00-05:00                                                                                                                                                                      | Kendama / Sakura Classic Sword Display by Northern California Japanese                                                                                                                                                                                                                                                                                                                                                   | 11:00-05:00                                                                                                                                                       | Kendama / Sakura Classic Sword Display by Northern California Japanese                                                                                                                                                                                                                                                                | 11:00-05:00                                                                                     | Performance by Kagami Kai  Mataro Kimekomi Doll Exhibit, theme "Children's                                                                                                                                                                                                                                                                                                                                    | 11:00-05:00                                                                                                                                                                                 | Mataro Kimekomi Doll Exhibit, theme                                                                                                                                                                                              |
| Union Bank Community Room  12 PEACE PLAZA STAGE                                                                       | 11:30-12:30<br>12:30-01:00<br>01:00-01:30<br>01:30-02:00<br>02:00-02:15<br>02:15-02:30<br>02:30-03:00<br>03:00-03:30<br>03:30-04:00<br>04:00-04:30<br>04:30-05:00<br>05:00-06:00 | Sword Club  San Francisco Taiko Dojo [Music] Opening Ceremony Michiya Hanayagi & Michisuya Hanayagi [Dance] Nihon Buyo Kiyonomoto [Dance] Clarendon JBBP Tsuzumi After School Class [Music] Ito Yosakoi [Dance] Kali Martial Arts [Martial Arts] Essence with Masayuki Koga [Music] Northern California Naginata [Martial Arts] Sakura Minyo Doo Koo Kai [Dance, Music] World Oyama Karate [Martial Arts] Kendama [Game] | 12:00-01:00<br>01:00-01:30<br>01:30-02:00<br>02:00-02:30<br>02:30-03:00<br>03:00-03:30<br>03:30-03:45<br>03:45-04:15<br>04:15-04:45<br>04:45-05:15                | Sword Club  San Francisco Taiko Dojo [Music] 2018 Queen & Court Introductions Yamasho Kai [Music] Soko Joshi Dojo [Martial Arts] Ensohza Minyoshu [Dance, Music] Kendama Prelude [Game] El Cerrito High School Japanese Club [Dance] SF Wushu Team [Martial Arts] Suio Ryu lai Kenpo [Martials Arts] Rinka Buyo [Dance Kendama [Game] | 02:15-02:45<br>02:45-03:15<br>03:15-03:30<br>03:30-04:00                                        | Day Celebration"  SF Taiko Dojo & Grass Valley Taiko [Music] Rosa Parks Elementary School BBP [Music] Tsuzumi Challenge by Willow Creek Acdmy [Mus] Ocarina Group from Tohoku [Music] Zanshin Dojo [Martial Arts] SF Okinawa Kenjin Kai [Dance, Music] Hiki Gatari Japanese Folk Songs [Music] Senjukai Hawaii [Dance, Music] Eden Aoba Taiko [Music]                                                         | 11:00-12:00<br>12:00-12:30<br>12:30-01:00<br><b>01:00-03:00</b><br>03:30-04:00<br>04:00-04:45<br>04:45-05:15<br><b>05:15-06:30</b>                                                          | "Children's Day Celebration"  SF Kendo [Martial Arts] Enshin Karate [Martial Arts] Shorinji Kempo [Martial Arts] GRAND PARADE SF Awakko Ren [Dance] Dream Show with TiA, Naruto singer [Music] Sakura Ren [Dance] RAFFLE DRAWING |